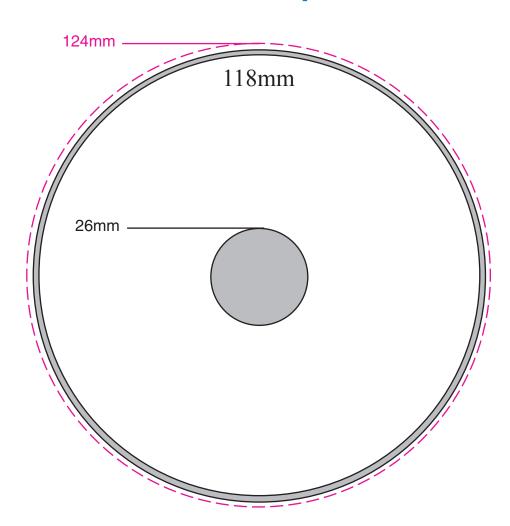

# **CD-R & DVD-R Full Color Everest Specifications**

Dotted lines indicate bleeds

Printable Area: 26mm - 118mm

Dimensions:

Outer Bleed 124mm
Outer Print Diameter 118mm
Center Print Diameter 18mm