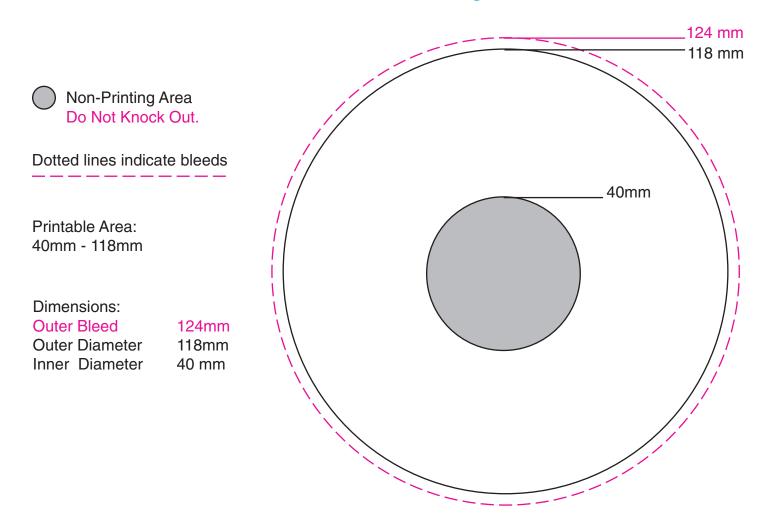

### **CD ART**

- If the art work covers the entire label allow 3.175mm (1/8") bleed for outer and inner diameter of label.
- All images should be saved as a high res image (300dpi) to ensure a quality print.